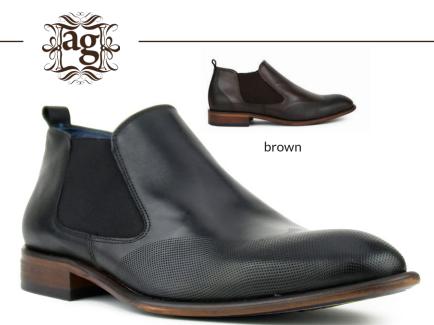

### ag 6204 made in portugal

Low top leather chelsea boots with a perforated wing tip design adds individualistic character to them. Twin gore makes easy on and off.

| > | black | 000 |
|---|-------|-----|
| > | brown | 065 |