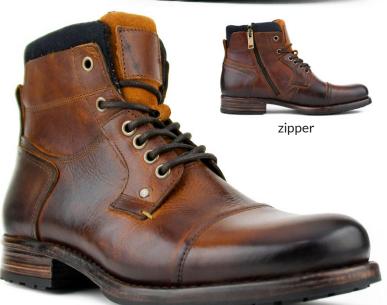

#### ag6200 made in portugal

The leather cap toe and hand crafted stitching lends for subtle sophistication. The padded collar and side zipper allow for easy on and off.

> brown 065