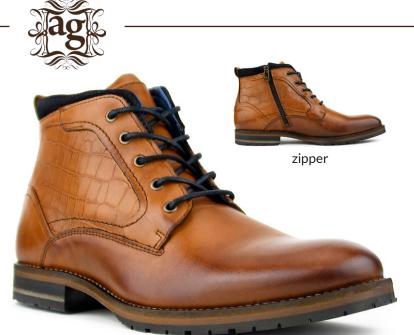

#### ag6200 made in portugal

The leather cap toe and hand crafted stitching lends for subtle sophistication. The padded collar and side zipper allow for easy on and off.

> brown 065