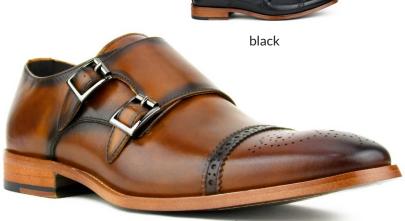

| > grey     | 011 |
|------------|-----|
| > brown    | 065 |
| > burgundy | 175 |

grey

ag8711

Double closure cap toe monkstrap made with rich calf leather, include decorative perforations on the toe, and feature a wood look heel.