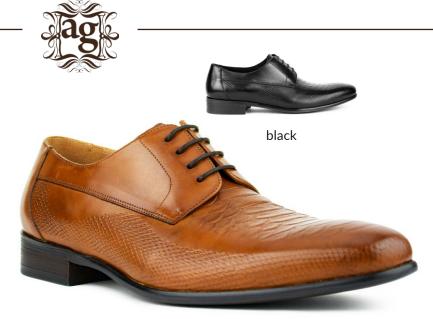

#### ag6200 made in portugal

The leather cap toe and hand crafted stitching lends for subtle sophistication. The padded collar and side zipper allow for easy on and off.

> brown 065