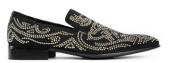

## ag9392

ag3078

> black

> tan

Rich micro fabric ultra suede is accented with classic gold studs on this comfortable slip on shoe.

000 028

| > black | 000 |
|---------|-----|
| > royal | 052 |

gold