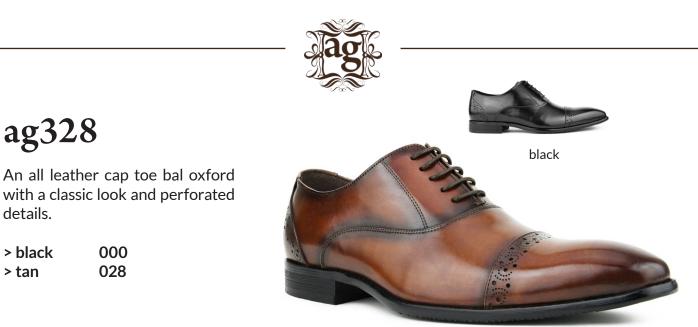

royal

tan

black

These leather tassel loafers from Italy feature heel lacing with detailed burnishing and stitching and have a leather sole.

| > black | 000 |
|---------|-----|
| > tan   | 028 |

tan

ag328

details.

> black

> tan

A classic leather tassel loafer with tonal top stiching detail.

> 000 028

> 000

028

> black > tan

A noteworthy wing tip oxford, this shoe makes a great pair to a tuxedo or wedding outfit.