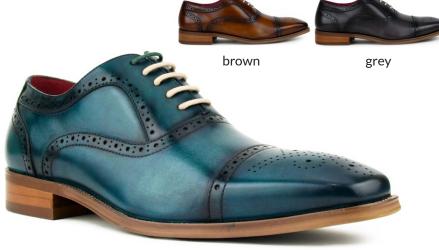

#### ag114

A unique teal colored leather cap toe oxford (also available in brown and grey), with decorative broguing throughout.

| > grey  | 011 |
|---------|-----|
| > teal  | 025 |
| > brown | 028 |

teal