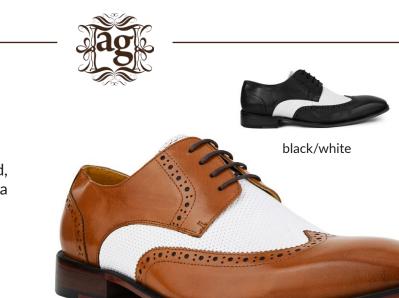

ag4732 made in italy

A leather classic cap toe oxford with a distinctive, yet minimal perforation combo throughout the shoe and a burnished toe.

| > black  | 000 |
|----------|-----|
| > cognac | 215 |



cognac

#### ag4721 made in italy

A hand crafted genuine leather wing tip oxford from Italy in four uniquely made colors.

| > black  | 000 |
|----------|-----|
| > royal  | 052 |
| > olive  | 195 |
| > cognac | 215 |
|          |     |



royal



tan





black



These leather tassel loafers from Italy feature heel lacing with detailed burnishing and stitching and have a leather sole.

| > black | 000 |
|---------|-----|
| > tan   | 028 |



tan



ag328

details.

> black

> tan

A classic leather tassel loafer with tonal top stiching detail.

> 000 028

> 000

028

> black > tan



A noteworthy wing tip oxford, this shoe makes a great pair to a tuxedo or wedding outfit.

> cognac 215 > black/white 473



cognac



These cap toe oxfords feature a striking striped leather upper with zig-zag embroidery.

| > | burgundy | 175 |
|---|----------|-----|
| > | cognac   | 215 |



cognac

#### ag117

Made with classic patent black leather, this oxford is great for formal wear.

> black 000



black

# black A gorgeous leather loafer with tassels for dress or casual wear featuring a woven pattern upper.

tan



black





royal

#### ag8451

Made with a classic patent black leather, these tuxedo loafers with tassels are great for formal wear.

> black 000



black

## ag9392

ag3078

> black

> tan

Rich micro fabric ultra suede is accented with classic gold studs on this co