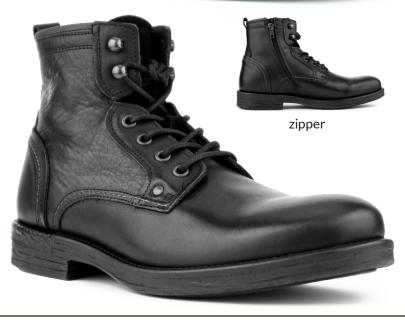

#### ag6201 made in portugal

These European leather boots are not only stylish, but are highend and great for all day wear. The padded collar and side zipper allow for easy on and off.

> black 000