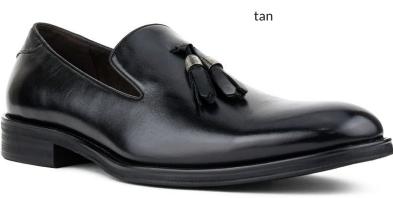

royal

tan

black

These leather tassel loafers from Italy feature heel lacing with detailed burnishing and stitching and have a leather sole.

| > black | 000 |
|---------|-----|
| > tan   | 028 |

tan

ag328

details.

> black

> tan

A classic leather tassel loafer with tonal top stiching detail.

> 000 028

> 000

028

> black > tan

A noteworthy wing tip oxford, this shoe makes a great pair to a tuxedo or wedding outfit.