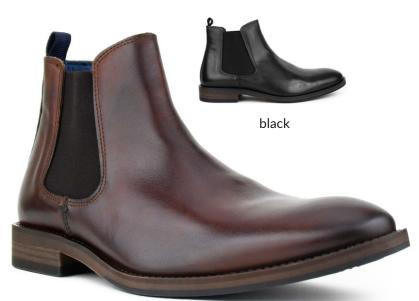

### ag 6204 made in portugal

Low top leather chelsea boots with a perforated wing tip design adds individualistic character to them. Twin gore makes easy on and off.

| > | black | 000 |
|---|-------|-----|
| > | brown | 065 |