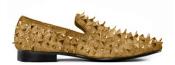

ag5000

> black

> purple

> royal

> gold

Genuine suede and embellished with pyramid-like glitters for an out-of-the-world finish.

000

035 049

052

| > gold   | 035 |
|----------|-----|
| > silver | 211 |

silver

red