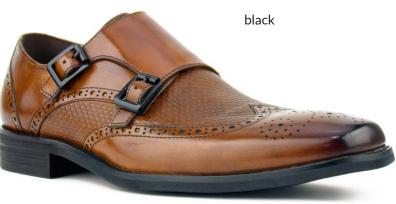

#### ag021

Double closure leather wing tip monkstrap with laser-cut perforations that add detail to this style of classic brogues.

| > black | 000 |
|---------|-----|
| > tan   | 028 |

tan

Smooth two tone double monk strap leather dress shoe with a modern and classy look.