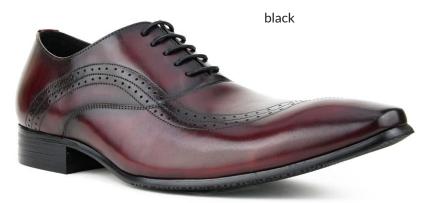

#### ag106

Two tone leather cap toe with decorative perforations throughout.

> burgundy 175
> cognac 215

cognac

This burnished brown leather wing tip oxford feature additional perforation throughout the body. They also feature a wood look that give this shoe a classy look.