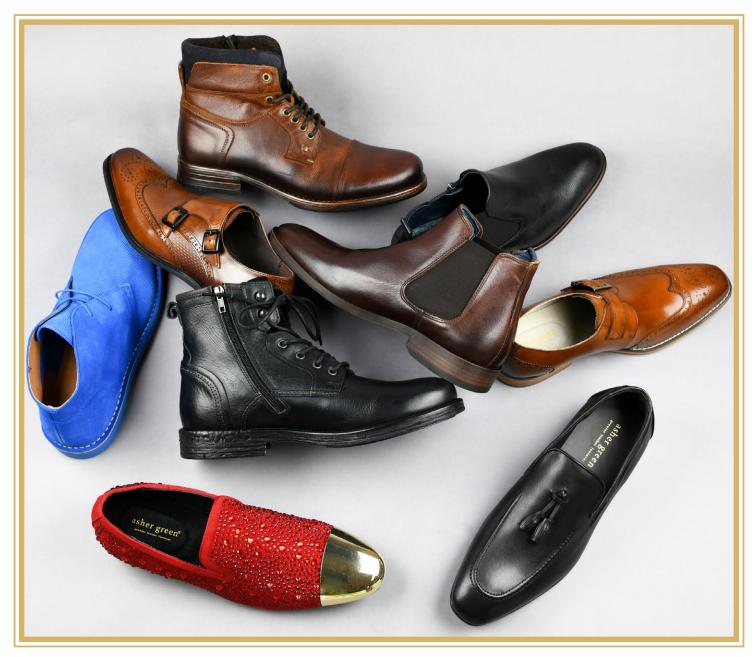

#### genuine leather

boots

oxfords

loafers

slip ons

exotics

#### $ag 6203 \, {}_{made \, in \, portugal}$

A unique reptile pattern makes these even more distinctive. The padded collar and side zipper allow for easy on and off.

> cognac 215

#### ag6200 made in portugal

The leather cap toe and hand crafted stitching lends for subtle sophistication. The padded collar and side zipper allow for easy on and off.

> brown 065

#### ag6201 made in portugal

These European leather boots are not only stylish, but are highend and great for all day wear. The padded collar and side zipper allow for easy on and off.

> black 000

### ag 6204 made in portugal

Low top leather chelsea boots with a perforated wing tip design adds individualistic character to them. Twin gore makes easy on and off.

| > | black | 000 |
|---|-------|-----|
| > | brown | 065 |

#### ag6205 made in portugal

Subtle burnished toe adds depth to these classic chelsea boots. Twin gore makes easy on and off.

Classic leather wingtip chelsea boots accented with dark brown burnishing and tonal top-stitch-

#### ag 6202 made in portugal

Genuine suede leather desert boots from Portugal.

| > red   | 005 |
|---------|-----|
| > royal | 052 |
| > olive | 195 |