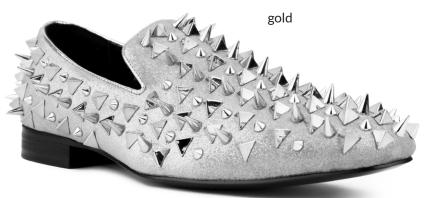

g117

Made with classic patent black leather, this oxford is great for formal wear.

> black 000



black

# black A gorgeous leather loafer with tassels for dress or casual wear featuring a woven pattern upper.

tan



black





royal

#### ag8451

Made with a classic patent black leather, these tuxedo loafers with tassels are great for formal wear.

> black 000



black

## ag9392

ag3078

> black

> tan

Rich micro fabric ultra suede is accented with classic gold studs on this comfortable slip on shoe.

000 028

| > black | 000 |
|---------|-----|
| > royal | 052 |



gold





ag5000

> black

> purple

> royal

> gold

Genuine suede and embellished with pyramid-like glitters for an out-of-the-world finish.

000

035 049

052

| > gold   | 035 |
|----------|-----|
| > silver | 211 |



silver



red

#### ag5002

Classy tuxedo suede smoking slippers encrusted with genuine crystals and a gold metal cap toe.

| > black | 000 |
|---------|-----|
| > red   | 005 |



Featuring a perforated upper design, these leather slip ons feel and look great — especially with jeans. Rubber bottom.

| > navy  | 002 |
|---------|-----|
| > red   | 005 |
| > beige | 008 |



ag115

These all leather moccasins with a linked bit can either be worn casually or as a dress shoe. Also has a rubber bottom.



> black 000> brown 065





#### ag 6202 made in portugal

Genuine suede leather desert boots from Portugal.

| > red   | 005 |
|---------|-----|
| > royal | 052 |
| > olive | 195 |