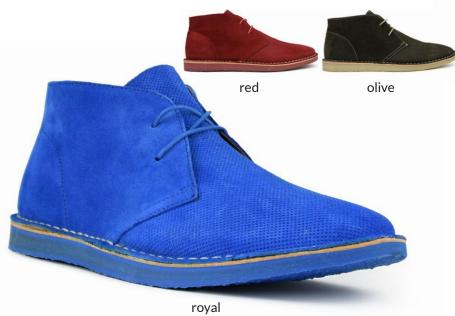

#### ag 6202 made in portugal

Genuine suede leather desert boots from Portugal.

| > red   | 005 |
|---------|-----|
| > royal | 052 |
| > olive | 195 |