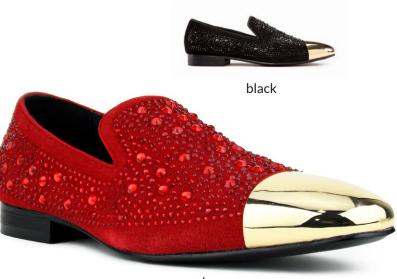

#### ag5002

Classy tuxedo suede smoking slippers encrusted with genuine crystals and a gold metal cap toe.

| > black | 000 |
|---------|-----|
| > red   | 005 |

Featuring a perforated upper design, these leather slip ons feel and look great — especially with jeans. Rubber bottom.