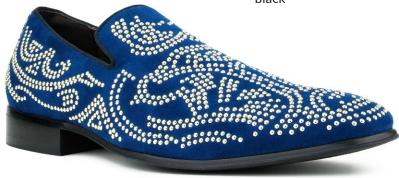

## ag9392

ag3078

> black

> tan

Rich micro fabric ultra suede is accented with classic gold studs on this comfortable slip on shoe.

000 028

| > black | 000 |
|---------|-----|
| > royal | 052 |

gold