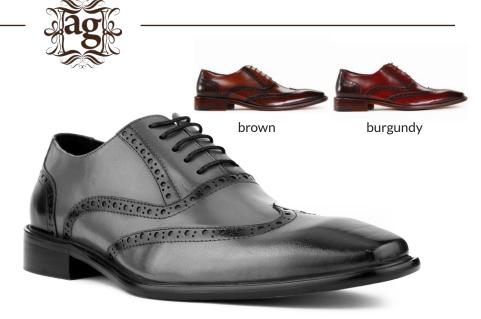

| > grey     | 011 |
|------------|-----|
| > brown    | 065 |
| > burgundy | 175 |

grey

ag8711

Double closure cap toe monkstrap made with rich calf leather, include decorative perforations on the toe, and feature a wood look heel.