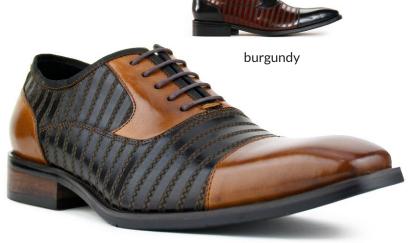

> 000 028

| > | black | 000 |
|---|-------|-----|
| > | brown | 065 |

ag2632

ing detail.

> black

> tan

brown

These two tone boots feature rich buffalo cow leather throughout and is accented with classic wing broguing.

> brown 065

> burgundy 175