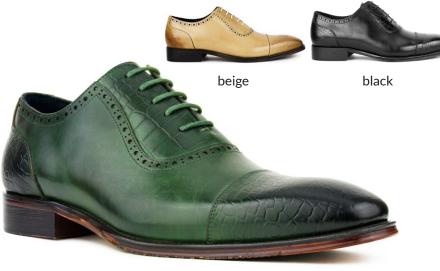

> brown 065

brown

An all waxed burnished leather cap toe displaying one-of-a-kind colors with a printed accent cap.

| > black | 000 |
|---------|-----|
| > beige | 008 |
| > green | 015 |

green