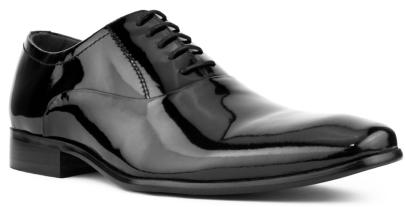

#### ag117

Made with classic patent black leather, this oxford is great for formal wear.

> black 000

black