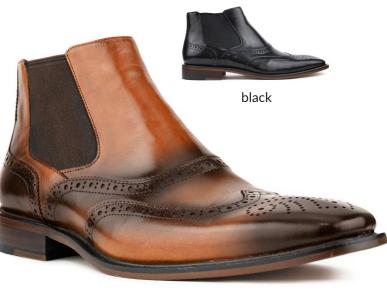

> 000 028

| > | black | 000 |
|---|-------|-----|
| > | brown | 065 |

ag2632

ing detail.

> black

> tan

brown

These two tone boots feature rich buffalo cow leather throughout and is accented with classic wing broguing.

> brown 065

> burgundy 175