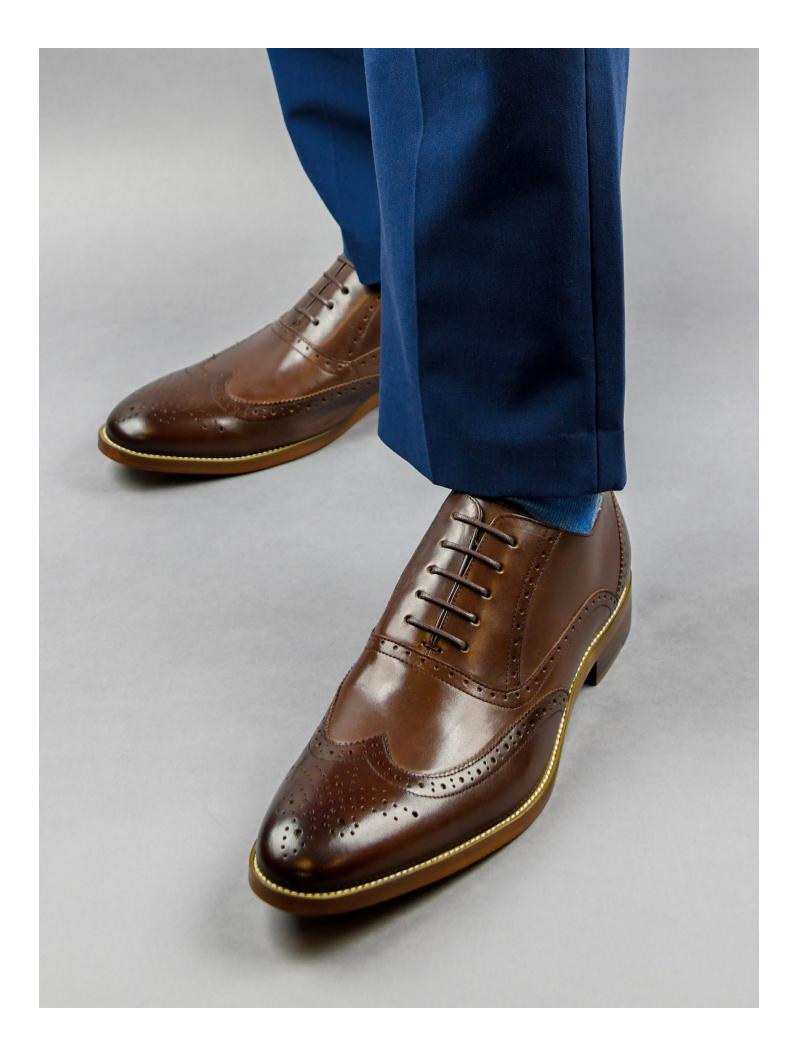

> black

> tan

A classic leather tassel loafer with tonal top stiching detail.

> 000 028

> 000

028

> black > tan

A noteworthy wing tip oxford, this shoe makes a great pair to a tuxedo or wedding outfit.