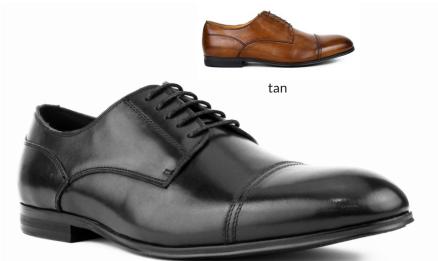

#### ag1618

Classic cap toe oxfords made entirely with smooth leather for dress or casual wear.

| > black | 000 |
|---------|-----|
| > tan   | 028 |

ag135

These all leather oxfords feature a laser cut print with a smooth cap toe combo. Classic pattern updated for today's look.