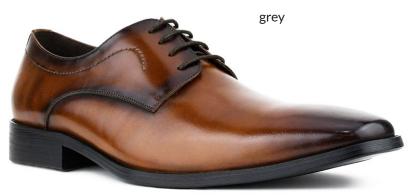

#### A classic leather cap toe oxford with an additional waxy shine throughout the body of the shoe.

| > black | 000 |
|---------|-----|
| > tan   | 028 |

ag3887

black

Plain toe all leather burnished oxford with a supple, comfortable, and soft feel. An updated classic.