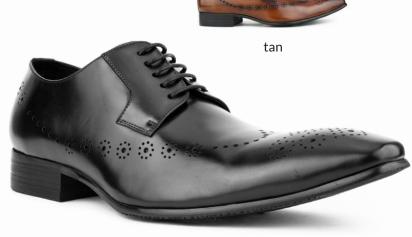

#### ag114

A unique teal colored leather cap toe oxford (also available in brown and grey), with decorative broguing throughout.

| > grey  | 011 |
|---------|-----|
| > teal  | 025 |
| > brown | 028 |

teal