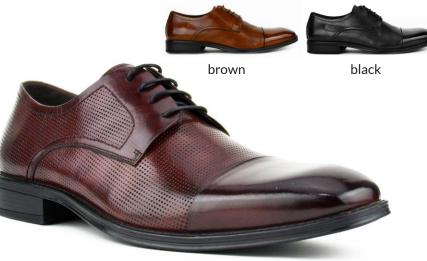

#### ag6200 made in portugal

The leather cap toe and hand crafted stitching lends for subtle sophistication. The padded collar and side zipper allow for easy on and off.

> brown 065