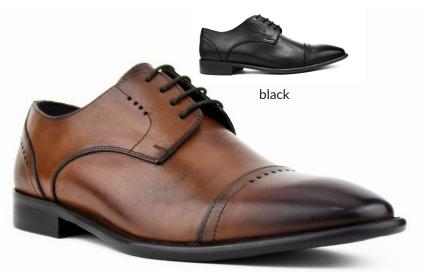

#### ag6200 made in portugal

The leather cap toe and hand crafted stitching lends for subtle sophistication. The padded collar and side zipper allow for easy on and off.

> brown 065