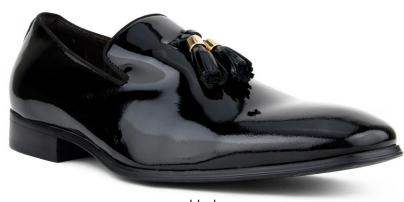

royal

tan

black

These leather tassel loafers from Italy feature heel lacing with detailed burnishing and stitching and have a leather sole.

| > black | 000 |
|---------|-----|
| > tan   | 028 |

tan

ag328

details.

> black

> tan

A classic leather tassel loafer with tonal top stiching detail.

> 000 028

> 000

028

> black > tan

A noteworthy wing tip oxford, this shoe makes a great pair to a tuxedo or wedding outfit.