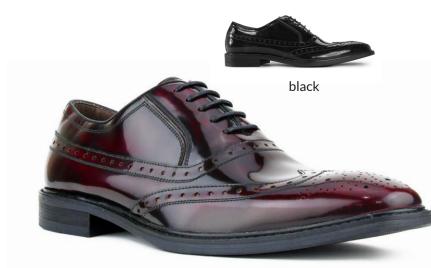

#### ag1618

Classic cap toe oxfords made entirely with smooth leather for dress or casual wear.

| > black | 000 |
|---------|-----|
| > tan   | 028 |

ag135

These all leather oxfords feature a laser cut print with a smooth cap toe combo. Classic pattern updated for today's look.