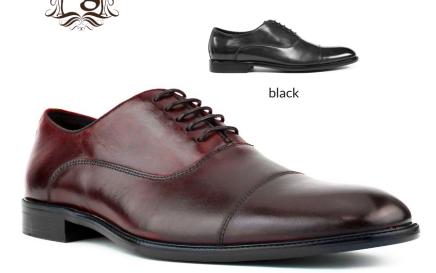

#### ag7327

Rich high shine leather accented with classic broguing on this wing

> black 000 175

tip oxford.

> burgundy

A perfect business shoe, these leather wing tip oxfords are crafted with sophisticated stitching.