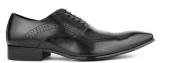

#### ag1643

Two tone brown and navy wing tip oxford with additional perforation throughout the body. Contemporary version of a classic pattern.

> brown 065

brown

An all leather oxford with a unique print throughout.