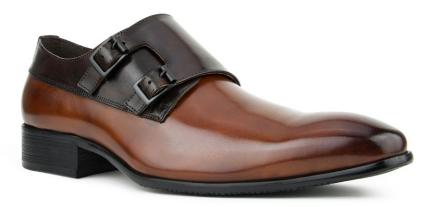

#### ag021

Double closure leather wing tip monkstrap with laser-cut perforations that add detail to this style of classic brogues.

| > black | 000 |
|---------|-----|
| > tan   | 028 |

tan

Smooth two tone double monk strap leather dress shoe with a modern and classy look.