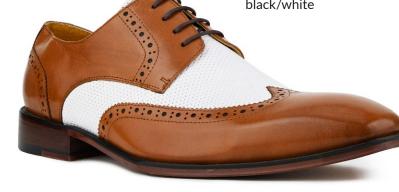

> cognac 215 > black/white 473

cognac

These cap toe oxfords feature a striking striped leather upper with zig-zag embroidery.

| > | burgundy | 175 |
|---|----------|-----|
| > | cognac   | 215 |

cognac