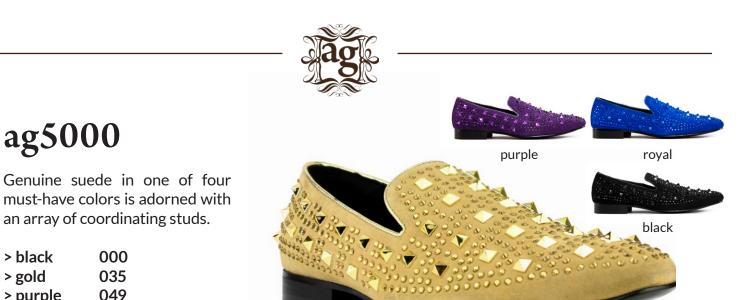

ag5000

> black

> purple

> royal

> gold

Genuine suede and embellished with pyramid-like glitters for an out-of-the-world finish.

000

035 049