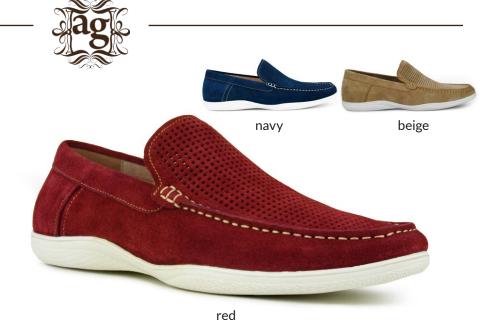

| > navy  | 002 |
|---------|-----|
| > red   | 005 |
| > beige | 008 |

ag115

These all leather moccasins with a linked bit can either be worn casually or as a dress shoe. Also has a rubber bottom.

> black 000> brown 065