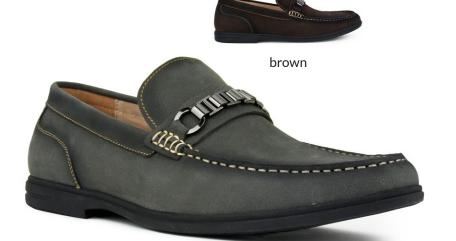

| > navy  | 002 |
|---------|-----|
| > red   | 005 |
| > beige | 008 |

ag115

These all leather moccasins with a linked bit can either be worn casually or as a dress shoe. Also has a rubber bottom.

> black 000> brown 065