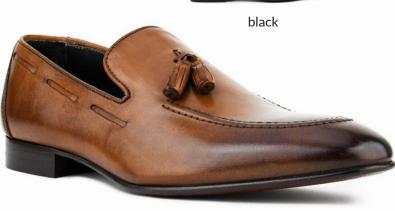

royal

tan

black

These leather tassel loafers from Italy feature heel lacing with detailed burnishing and stitching and have a leather sole.

| > black | 000 |
|---------|-----|
| > tan   | 028 |

tan

ag328

details.

> black

> tan

A classic leather tassel loafer with tonal top stiching detail.

> 000 028

> 000

028

> black > tan

A noteworthy wing tip oxford, this shoe makes a great pair to a tuxedo or wedding outfit.