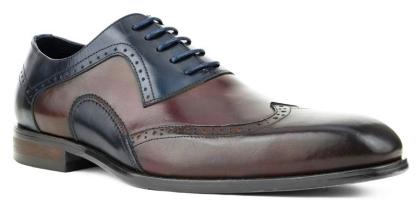

> 000 028

| > | black | 000 |
|---|-------|-----|
| > | brown | 065 |

ag2632

ing detail.

> black

> tan

brown

These two tone boots feature rich buffalo cow leather throughout and is accented with classic wing broguing.