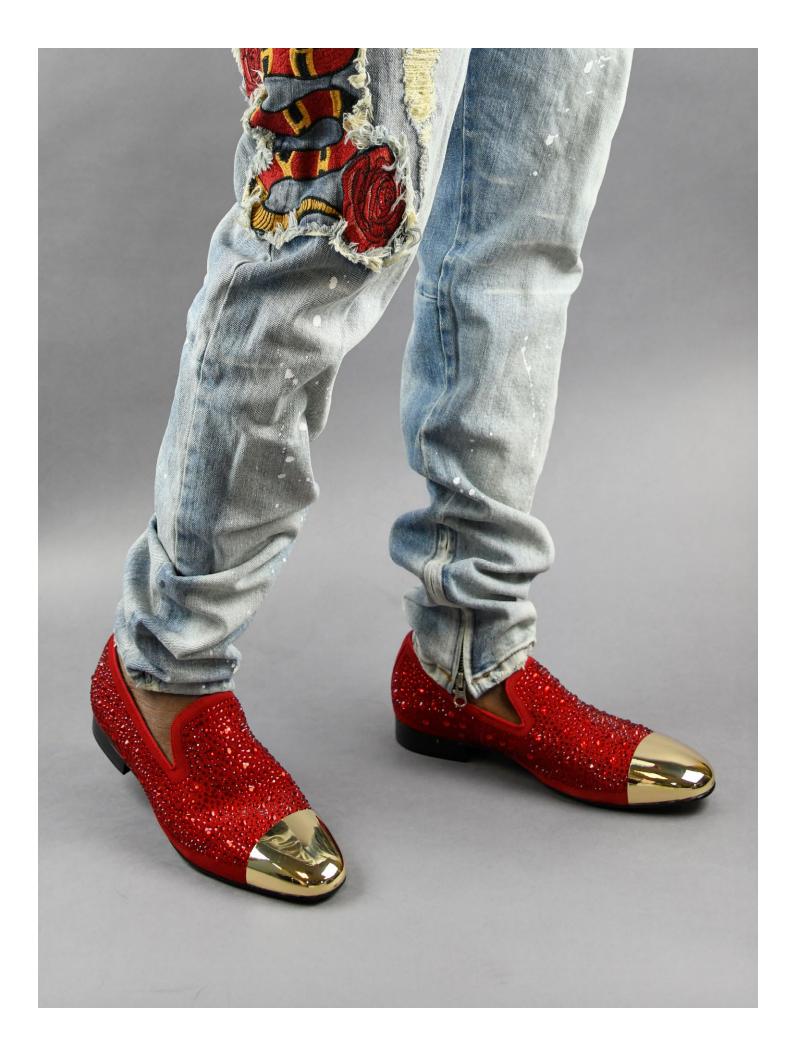

#### ag5002

Classy tuxedo suede smoking slippers encrusted with genuine crystals and a gold metal cap toe.

| > black | 000 |
|---------|-----|
| > red   | 005 |

Featuring a perforated upper design, these leather slip ons feel and look great — especially with jeans. Rubber bottom.