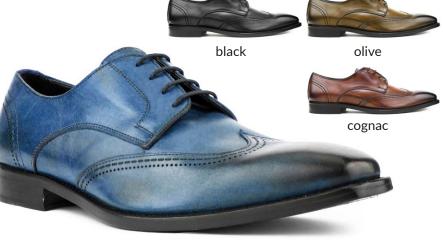

> 000 028

| > | black | 000 |
|---|-------|-----|
| > | brown | 065 |

ag2632

ing detail.

> black

> tan

brown

These two tone boots feature rich buffalo cow leather throughout and is accented with classic wing broguing.