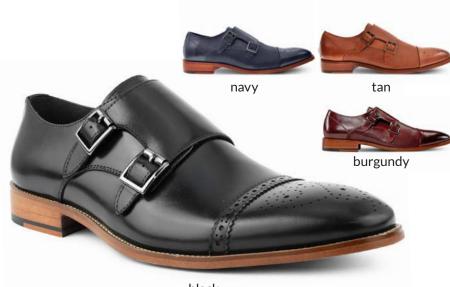

#### ag1101

A classic leather double monk strap cap toe with perforated designs on the toe.

black 000navy 002tan 028burgundy 175

black