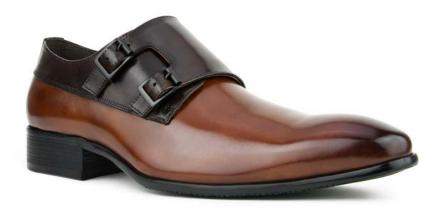

#### ag021

Double closure leather wing tip monkstrap with laser-cut perforations that add detail to this style of classic brogues.

black 000tan 028

tan

Smooth two tone double monk strap leather dress shoe with a modern and classy look.