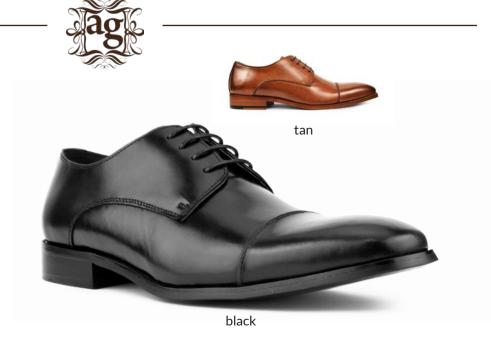

#### $ag6204 \, \textit{made in portugal}$

Low top leather chelsea boots with a perforated wing tip design adds individualistic character to them. Twin gore makes easy on and off.

black 000brown 065

Subtle burnished toe adds depth to these classic chelsea boots. Twin gore makes easy on and off.