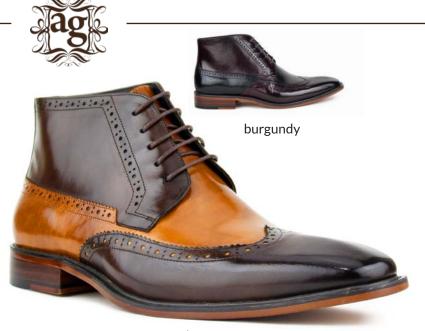

ack 000tan 028







tan

A gorgeous two tone wing tip oxford with decorative perforations throughout.

> tan 028> brown 065> burgundy 175> green 195



#### ag181

A contemporary leather bal oxford with a unqiue flowing perforated wing tip design.

> black 000> burgundy 175



burgundy

#### ag820

A contemporary leather oxford with a perforated toe and unqiue wing tip design.

black 000 tan 028



These two tone boots feature rich buffalo cow leather throughout and is accented with classic wing broguing.

brown 065burgundy 175



A unique teal colored leather cap toe oxford (also available in brown and grey), with decorative broguing throughout.

> grey 011 > teal 025 > brown 028

### ag106

Two tone leather cap toe with decorative perforations throughout.

> burgundy 175 > cognac 215



brown



teal



cognac





This burnished brown leather wing tip oxford feature additional perforation throughout the body. They also feature a wood look that give this shoe a classy look.

> brown 065



brown

#### ag3077

An all waxed burnished leather cap toe displaying one-of-a-kind colors with a printed accent cap.

black 000beige 008green 015



green

#### ag1643

Two tone brown and navy wing tip oxford with additional perforation throughout the body. Contemporary version of a classic pattern.

> brown 065



brown

An all leather oxford with a unique print throughout.

black 000tan 028



tan

#### ag1618

Classic cap toe oxfords made entirely with smooth leather for dress or casual wear.

black 000tan 028



#### ag135

These all leather oxfords feature a laser cut print with