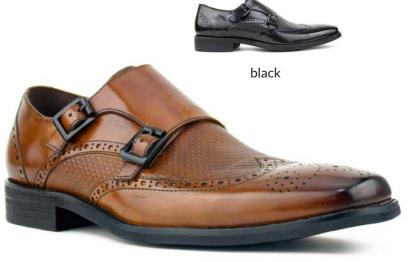

#### ag8711

Double closure cap toe monkstrap made with rich calf leather, include decorative perforations on the toe, and feature a wood look heel.

black 000tan 028