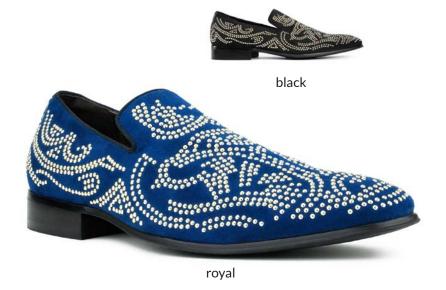

#### ag9392

Rich micro fabric ultra suede is accented with classic gold studs on this comfortable slip on shoe.

black 000royal 052