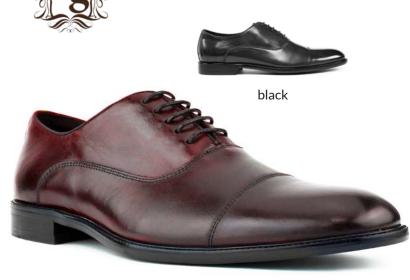

#### ag6201 made in portugal

These European leather boots are not only stylish, but are highend and great for all day wear. The padded collar and side zipper allow for easy on and off.

> black 000