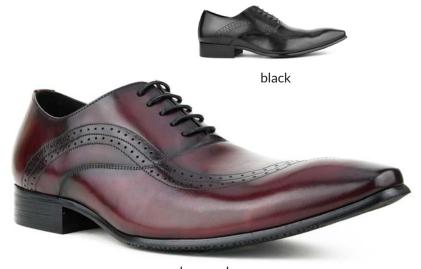

### ag106

Two tone leather cap toe with decorative perforations throughout.

> burgundy 175 > cognac 215

brown

teal

cognac

This burnished brown leather wing tip oxford feature additional perforation throughout the body. They also feature a wood look that give this shoe a classy look.