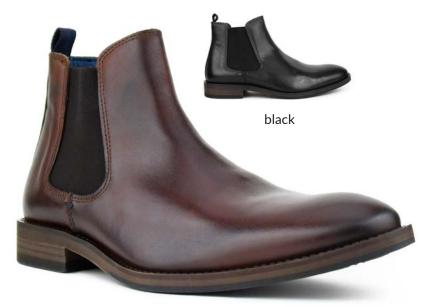

#### $ag6204 \, \textit{made in portugal}$

Low top leather chelsea boots with a perforated wing tip design adds individualistic character to them. Twin gore makes easy on and off.

black 000brown 065

Subtle burnished toe adds depth to these classic chelsea boots. Twin gore makes easy on and off.