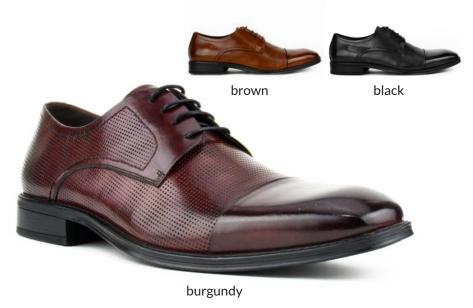

#### ag6201 made in portugal

These European leather boots are not only stylish, but are highend and great for all day wear. The padded collar and side zipper allow for easy on and off.

> black 000