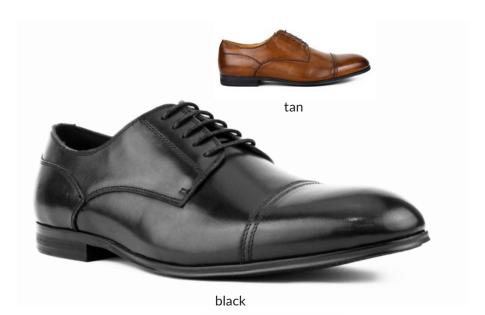

#### $ag6200\,\textit{made in portugal}$

The leather cap toe and hand crafted stitching lends for subtle sophistication. The padded collar and side zipper allow for easy on and off.

> brown 065