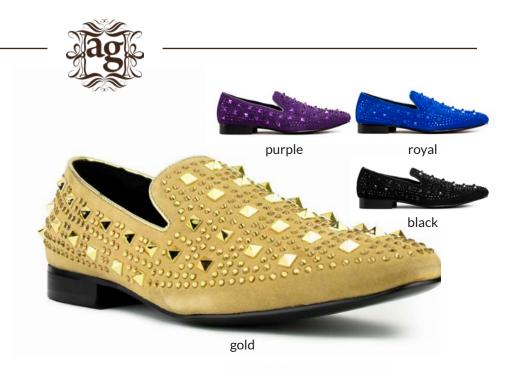

#### ag8451

Made with a classic patent black leather, these tuxedo loafers with tassels are great for formal wear.

> black 000

Genuine suede in one of four must-have colors is adorned with an array of coordinating studs.

black 000gold 035purple 049royal 052