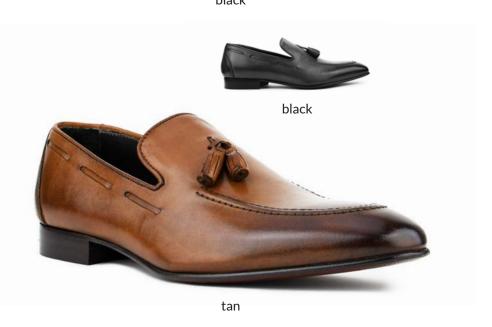

#### $ag4743 \, \textit{made in italy}$

These leather tassel loafers from Italy feature heel lacing with detailed burnishing and stitching and have a leather sole.

black 000tan 028

A noteworthy wing tip oxford, this shoe makes a great pair to a tuxedo or wedding outfit.