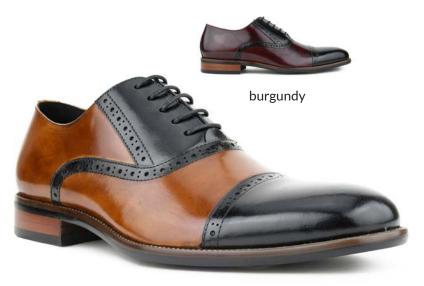

tan

A gorgeous two tone wing tip oxford with decorative perforations throughout.

> tan 028> brown 065> burgundy 175> green 195



#### ag181

A contemporary leather bal oxford with a unqiue flowing perforated wing tip design.

> black 000> burgundy 175



burgundy

#### ag820

A contemporary leather oxford with a perforated toe and unqiue wing tip design.

black 000 tan 028



These two tone boots feature rich buffalo cow leather throughout and is accented with classic wing broguing.

brown 065burgundy 175



A unique teal colored leather cap toe oxford (also available in brown and grey), with decorative broguing throughout.

> grey 011 > teal 025 > brown 028

### ag106

Two tone leather cap toe with decorative perforations throughout.

> burgundy 175 > cognac 215



brown



teal



cognac





This burnished brown leather wing tip oxford feature additional perforation throughout the body. They also feature a wood look that give this shoe a classy look.

> brown 065



brown

#### ag3077

An all waxed burnished leather cap toe displaying one-of-a-kind colors with a printed accent cap.

black 000beige 008green 015



green

#### ag1643

Two tone brown and navy wing tip oxford with additional perforation throughout the body. Contemporary version of a classic pattern.

> brown 065



brown

An all leather oxford with a unique print throughout.

black 000tan 028



tan

#### ag1618

Classic cap toe oxfords made entirely with smooth leather for dress or casual wear.

black 000tan 028



#### ag135

These all leather oxfords feature a laser cut print with a smooth cap toe