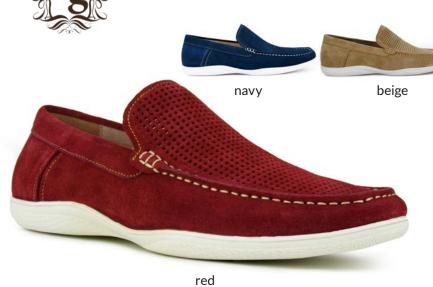

#### ag5002

Classy tuxedo suede smoking slippers encrusted with genuine crystals and a gold metal cap toe.

> black 000 > red 005

Featuring a perforated upper design, these leather slip ons feel and look great - especially with jeans. Rubber bottom.

002 > navy 005 > red 800 > beige