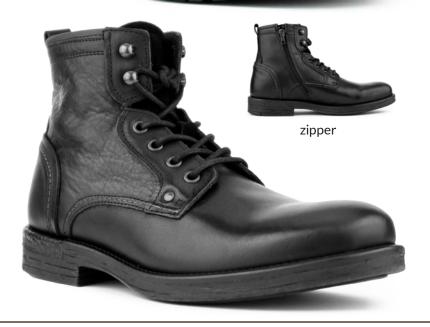

#### ag6201 made in portugal

These European leather boots are not only stylish, but are highend and great for all day wear. The padded collar and side zipper allow for easy on and off.

> black 000