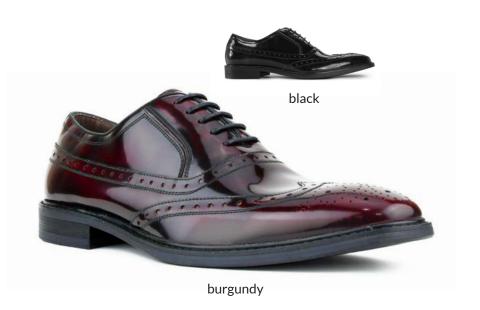

ssic pattern.

> brown 065



brown

An all leather oxford with a unique print throughout.

black 000tan 028



tan

#### ag1618

Classic cap toe oxfords made entirely with smooth leather for dress or casual wear.

black 000tan 028



#### ag135

These all leather oxfords feature a laser cut print with a smooth cap toe combo. Classic pattern updated for today's look.

black 000brown 065burgundy 175



07 asher green

A classic leather cap toe oxford with an additional waxy shine throughout the body of the shoe.

black 000 tan 028



#### ag8715

Plain toe all leather burnished oxford with a supple, comfortable, and soft feel. An updated classic.

> grey 011 > tan 028



#### ag7327

Rich high shine leather accented with classic broguing on this wing tip oxford.

> black 000> burgundy 175





A perfect business shoe, these leather wing tip oxfords are crafted with sophisticated stitching.

> grey 011 > brown 065 > burgundy 175



grey

#### ag8711

Double closure cap toe monkstrap made with rich calf leather, include decorative perforations on the toe, and feature a wood look heel.

black 000tan 028



#### ag021

Double closure leather wing tip monkstrap with laser-cut perforations that add detail to this style of classic brogues.

black 000tan 028



tan



Smooth two tone double monk strap leather dress shoe with a modern and classy look.

> tan 028



#### tan

#### ag1101

A classic leather double monk strap cap toe with perforated designs on the toe.

black 000navy 002tan 028burgundy 175



black

#### ag039

A classic leather wing tip single monk strap with decorativ