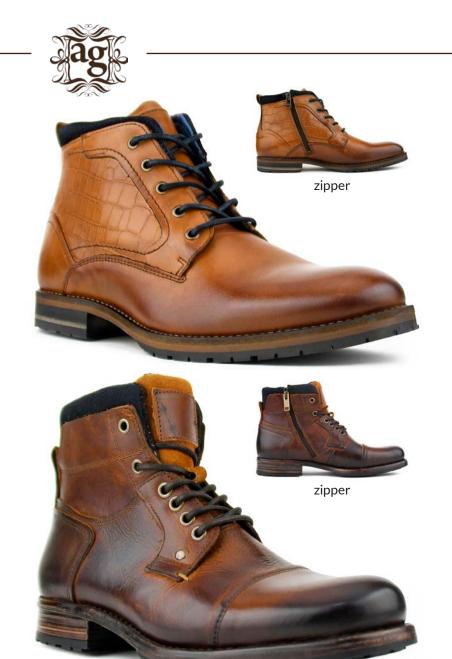

#### $ag6203\,\textit{made in portugal}$

A unique reptile pattern makes these even more distinctive. The padded collar and side zipper allow for easy on and off.

> cognac 215

#### $ag6200\,\textit{made in portugal}$

The leather cap toe and hand crafted stitching lends for subtle sophistication. The padded collar and side zipper allow for easy on and off.

> brown 065

#### ag6201 made in portugal

These European leather boots are not only stylish, but are highend and great for all day wear. The padded collar and side zipper allow for easy on and off.

> black 000