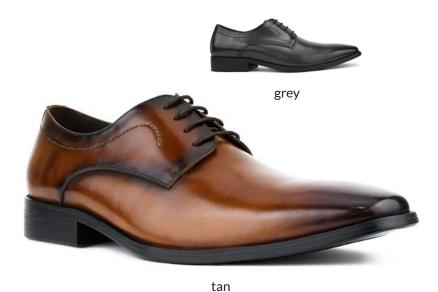

643

Two tone brown and navy wing tip oxford with additional perforation throughout the body. Contemporary version of a classic pattern.

> brown 065



brown

An all leather oxford with a unique print throughout.

black 000tan 028



tan

#### ag1618

Classic cap toe oxfords made entirely with smooth leather for dress or casual wear.

black 000tan 028



#### ag135

These all leather oxfords feature a laser cut print with a smooth cap toe combo. Classic pattern updated for today's look.

black 000brown 065burgundy 175



07 asher green

A classic leather cap toe oxford with an additional waxy shine throughout the body of the shoe.

black 000 tan 028



#### ag8715

Plain toe all leather burnished oxford with a supple, comfortable, and soft feel. An updated classic.

> grey 011 > tan 028



#### ag7327

Rich high shine leather accented with classic broguing on this wing tip oxford.

> black 000> burgundy 175





A perfect business shoe, these leather wing tip oxfords are crafted with sophisticated stitching.

> grey 011 > brown 065 > burgundy 175



grey

#### ag8711

Double closure cap toe monkstrap made with rich calf leather, include decorative perforations on the toe, and feature a wood look heel.

black 000tan 028



#### ag021

Double closure leather wing tip monkstrap with laser-cut perforations that add detail to this style of classic brogues.

black 000tan 028



tan



Smooth two tone double monk strap leather dress shoe with a modern and classy look.

> tan 028



#### tan

#### ag1101

A classic leather double monk strap cap toe with perforated designs on the t