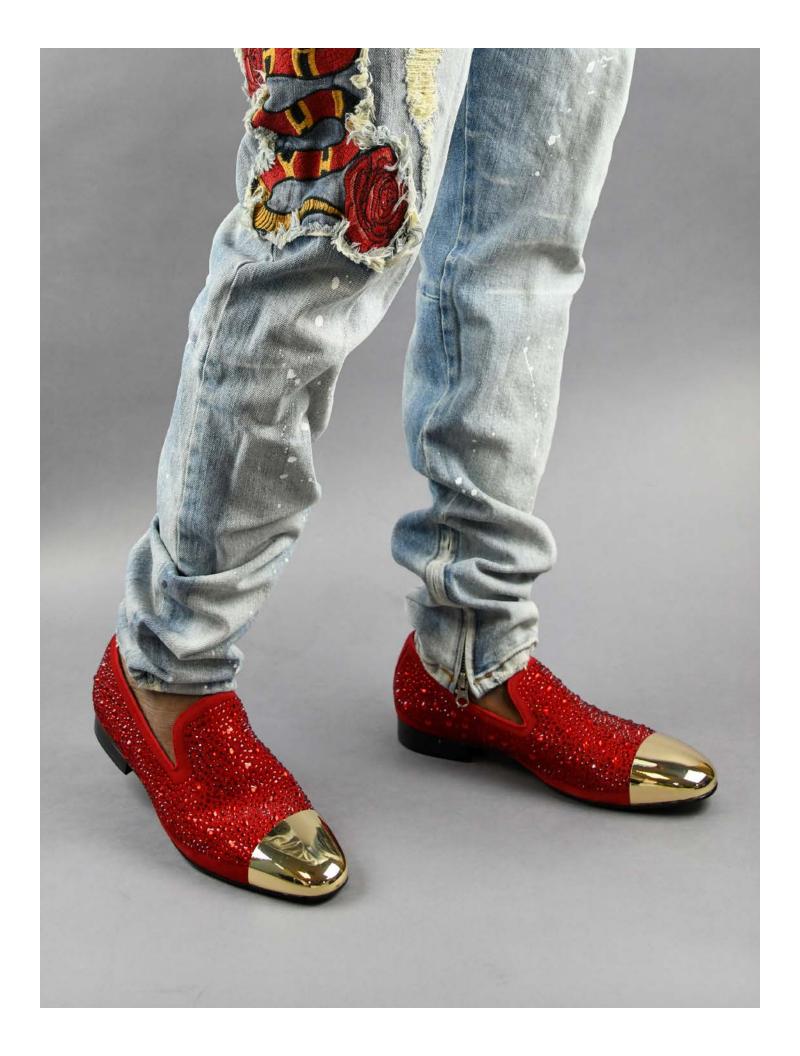

#### ag5002

Classy tuxedo suede smoking slippers encrusted with genuine crystals and a gold metal cap toe.

> black 000 > red 005

Featuring a perforated upper design, these leather slip ons feel and look great - especially with jeans. Rubber bottom.