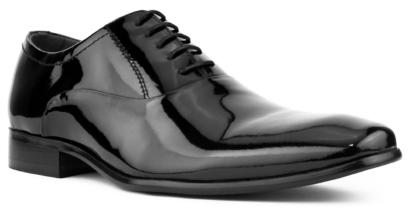

#### ag117

Made with classic patent black leather, this oxford is great for formal wear.

> black 000

black

A gorgeous leather loafer with tassels for dress or casual wear featuring a woven pattern upper.

black 000 tan 028