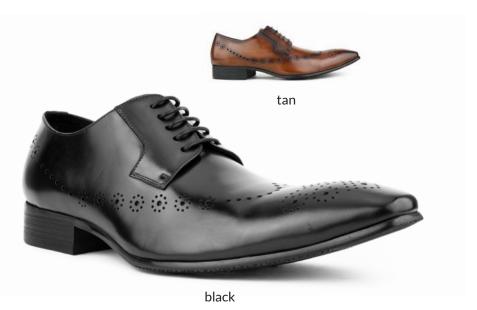

p leather chelsea boots with a perforated wing tip design adds individualistic character to them. Twin gore makes easy on and off.

black 000brown 065



Subtle burnished toe adds depth to these classic chelsea boots. Twin gore makes easy on and off.

> black 000> brown 065

#### ag2632

Classic leather wingtip chelsea boots accented with dark brown burnishing and tonal top-stitching detail.

black 000tan 028







tan

A gorgeous two tone wing tip oxford with decorative perforations throughout.

> tan 028> brown 065> burgundy 175> green 195



#### ag181

A contemporary leather bal oxford with a unqiue flowing perforated wing tip design.

> black 000> burgundy 175



burgundy

#### ag820

A contemporary leather oxford with a perforated toe and unqiue wing tip design.

black 000 tan 028



These two tone boots feature rich buffalo cow leather throughout and is accented with classic wing broguing.

brown 065burgundy 175



A unique teal colored leather cap toe oxford (also available in brown and grey), with decorative broguing throughout.

> grey 011 > teal 025 > brown 028

### ag106

Two tone leather cap toe with decorative perforations throughout.

> burgundy 175 > cognac 215



brown



teal



cognac





This burnished brown leather wing tip oxford feature additional perforation throughout the body. They also feature a wood look that give this shoe a classy look.

> brown 065



brown

#### ag3077

An all waxed burnished leather cap toe displaying one-of-a-kind colors with a printed accent cap.

black 000beige 008green 015



green

#### ag1643

Two tone brown and navy