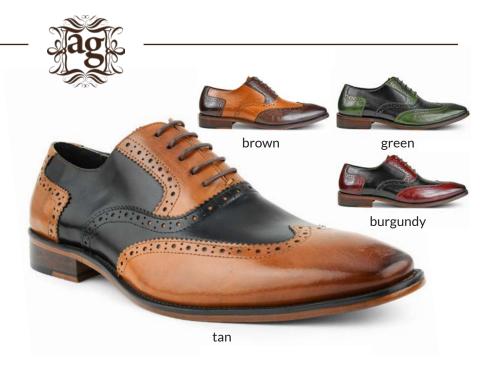

#### ag2632

Classic leather wingtip chelsea boots accented with dark brown burnishing and tonal top-stitching detail.

black 000tan 028

tan

A gorgeous two tone wing tip oxford with decorative perforations throughout.

> tan 028> brown 065> burgundy 175> green 195