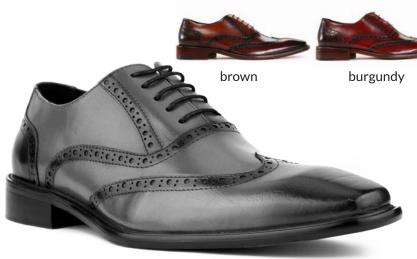

toe oxfords made entirely with smooth leather for dress or casual wear.

black 000tan 028



#### ag135

These all leather oxfords feature a laser cut print with a smooth cap toe combo. Classic pattern updated for today's look.

black 000brown 065burgundy 175



07 asher green

A classic leather cap toe oxford with an additional waxy shine throughout the body of the shoe.

black 000 tan 028



#### ag8715

Plain toe all leather burnished oxford with a supple, comfortable, and soft feel. An updated classic.

> grey 011 > tan 028



#### ag7327

Rich high shine leather accented with classic broguing on this wing tip oxford.

> black 000> burgundy 175





A perfect business shoe, these leather wing tip oxfords are crafted with sophisticated stitching.

> grey 011 > brown 065 > burgundy 175



grey

#### ag8711

Double closure cap toe monkstrap made with rich calf leather, include decorative perforations on the toe, and feature a wood look heel.

black 000tan 028



#### ag021

Double closure leather wing tip monkstrap with laser-cut perforations that add detail to this style of classic brogues.

black 000tan 028



tan



Smooth two tone double monk strap leather dress shoe with a modern and classy look.

> tan 028



#### tan

#### ag1101

A classic leather double monk strap cap toe with perforated designs on the toe.

black 000navy 002tan 028burgundy 175



black

#### ag039

A classic leather wing tip single monk strap with decorative perforations on the toe.

black 000tan 028



Additional waxy shine throughout this leather cap toe oxford makes for a great business or dre