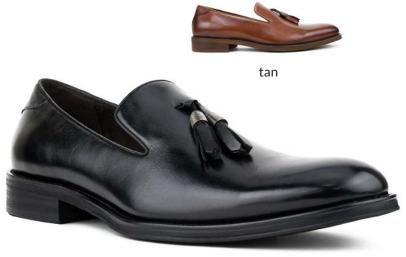

#### ag8562

A classic leather tassel loafer with tonal top stiching detail.

black 000tan 028

black