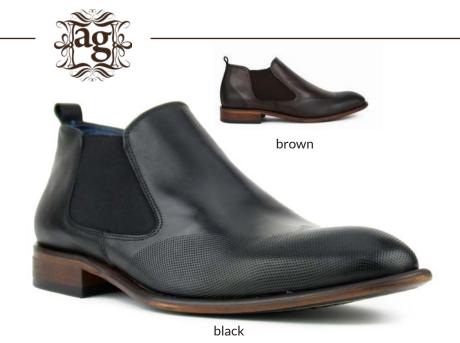

#### $ag6204 \, \textit{made in portugal}$

Low top leather chelsea boots with a perforated wing tip design adds individualistic character to them. Twin gore makes easy on and off.

black 000brown 065

Subtle burnished toe adds depth to these classic chelsea boots. Twin gore makes easy on and off.

> black 000> brown 065