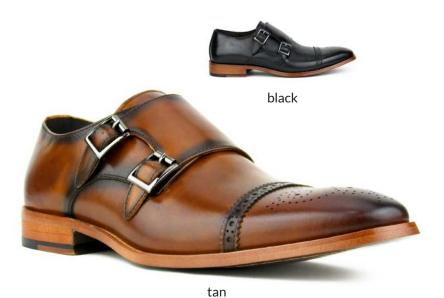

oe combo. Classic pattern updated for today's look.

black 000brown 065burgundy 175



07 asher green

A classic leather cap toe oxford with an additional waxy shine throughout the body of the shoe.

black 000 tan 028



#### ag8715

Plain toe all leather burnished oxford with a supple, comfortable, and soft feel. An updated classic.

> grey 011 > tan 028



#### ag7327

Rich high shine leather accented with classic broguing on this wing tip oxford.

> black 000> burgundy 175





A perfect business shoe, these leather wing tip oxfords are crafted with sophisticated stitching.

> grey 011 > brown 065 > burgundy 175



grey

#### ag8711

Double closure cap toe monkstrap made with rich calf leather, include decorative perforations on the toe, and feature a wood look heel.

black 000tan 028



#### ag021

Double closure leather wing tip monkstrap with laser-cut perforations that add detail to this style of classic brogues.

black 000tan 028



tan



Smooth two tone double monk strap leather dress shoe with a modern and classy look.

> tan 028



#### tan

#### ag1101

A classic leather double monk strap cap toe with perforated designs on the toe.

black 000navy 002tan 028burgundy 175



black

#### ag039

A classic leather wing tip single monk strap with decorative perforations on the toe.

black 000tan 028



Additional waxy shine throughout this leather cap toe oxford makes for a great business or dress shoe.

> black 000> burgundy 175



burgundy

#### ag4732 made in italy

A leather classic cap toe oxford with a distinctive, yet minimal perforation combo throughout the sh