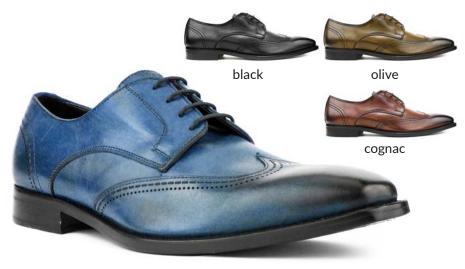

#### ag2632

Classic leather wingtip chelsea boots accented with dark brown burnishing and tonal top-stitching detail.

black 000tan 028

tan

A gorgeous two tone wing tip oxford with decorative perforations throughout.

> tan 028> brown 065> burgundy 175> green 195