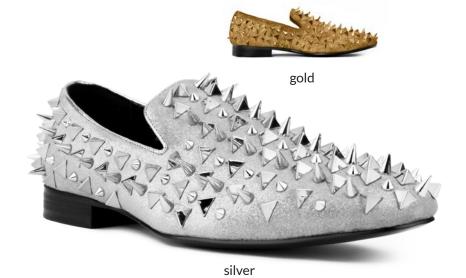

#### ag5001

Genuine suede and embellished with pyramid-like glitters for an out-of-the-world finish.

> gold 035 > silver 211