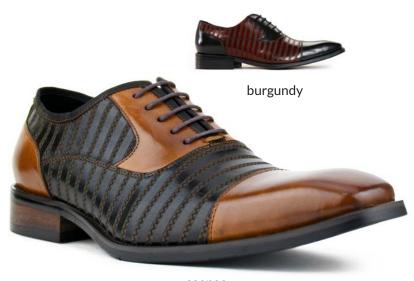

#### ag523

These cap toe oxfords feature a striking striped leather upper with zig-zag embroidery.

burgundy 175cognac 215

cognac