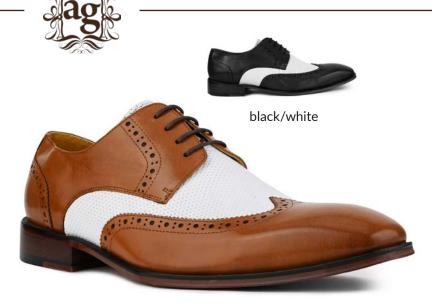

#### $ag4721 \, \textit{made in italy}$

A hand crafted genuine leather wing tip oxford from Italy in four uniquely made colors.

black 000
royal 052
olive 195
cognac 215

royal

An all leather cap toe bal oxford with a classic look and perforated details.

black 000 tan 028

tan