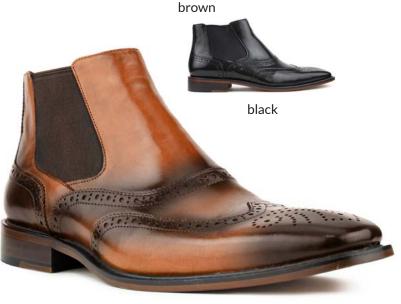

#### ag2632

Classic leather wingtip chelsea boots accented with dark brown burnishing and tonal top-stitching detail.

black 000tan 028

tan

A gorgeous two tone wing tip oxford with decorative perforations throughout.