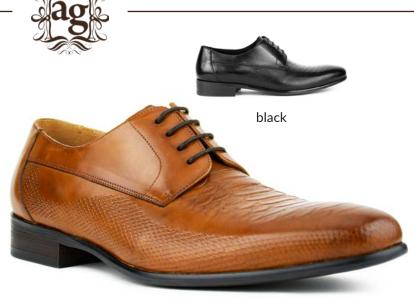

#### $ag6203\,\textit{made in portugal}$

A unique reptile pattern makes these even more distinctive. The padded collar and side zipper allow for easy on and off.

> cognac 215