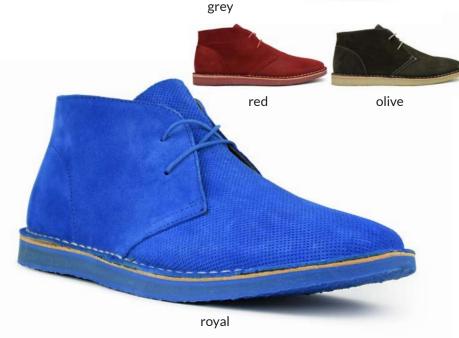

#### ag6202 made in portugal

Genuine suede leather desert boots from Portugal.

005 > red 052 > royal > olive 195