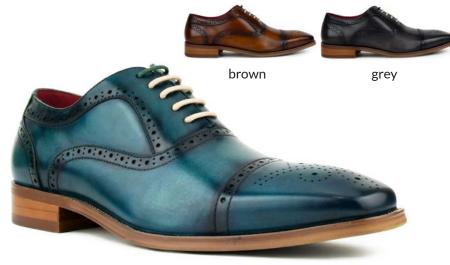

brown 065burgundy 175

A unique teal colored leather cap toe oxford (also available in brown and grey), with decorative broguing throughout.

> grey 011 > teal 025 > brown 028

### ag106

Two tone leather cap toe with decorative perforations throughout.

> burgundy 175 > cognac 215

brown

teal

cognac

This burnished brown leather wing tip oxford feature additional perforation throughout the body. They also feature a wood look that give this shoe a classy look.