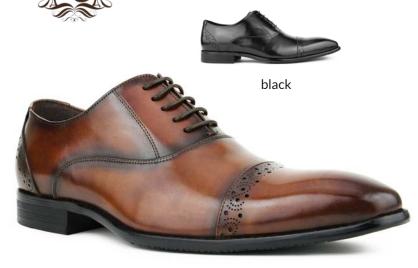

#### $ag6203\,\textit{made in portugal}$

A unique reptile pattern makes these even more distinctive. The padded collar and side zipper allow for easy on and off.

> cognac 215