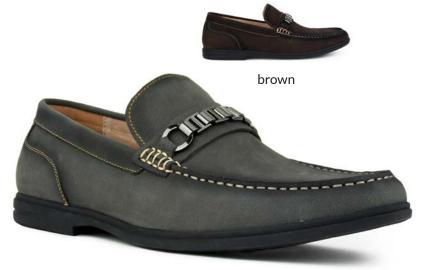

#### ag115

These all leather moccasins with a linked bit can either be worn casually or as a dress shoe. Also has a rubber bottom.

> black 000 > brown 065