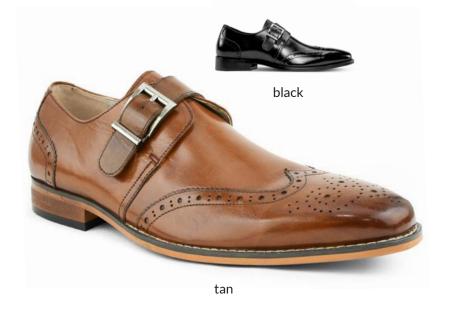

#### ag039

A classic leather wing tip single monk strap with decorative perforations on the toe.

black 000tan 028

Additional waxy shine throughout this leather cap toe oxford makes for a great business or dress shoe.