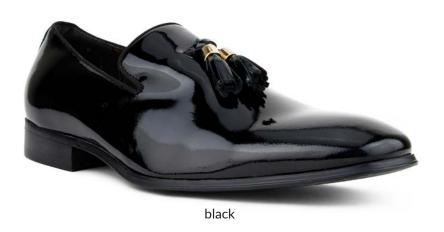

#### ag8451

Made with a classic patent black leather, these tuxedo loafers with tassels are great for formal wear.

> black 000

Genuine suede in one of four must-have colors is adorned with an array of coordinating studs.