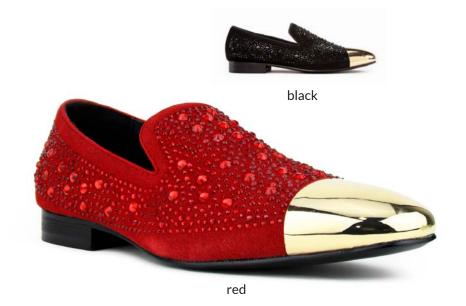

#### ag5002

Classy tuxedo suede smoking slippers encrusted with genuine crystals and a gold metal cap toe.

> black 000 > red 005

Featuring a perforated upper design, these leather slip ons feel and look great - especially with jeans. Rubber bottom.