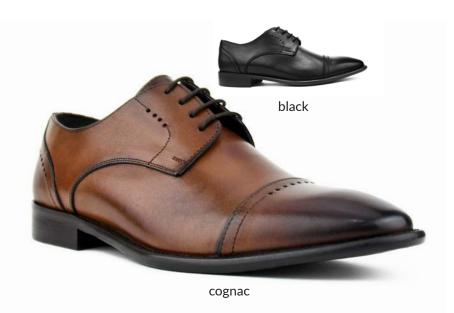

#### $ag6200\,\textit{made in portugal}$

The leather cap toe and hand crafted stitching lends for subtle sophistication. The padded collar and side zipper allow for easy on and off.

> brown 065