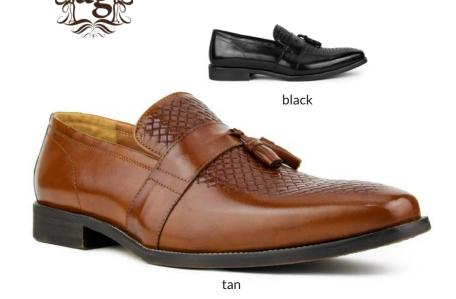

#### ag117

Made with classic patent black leather, this oxford is great for formal wear.

> black 000

black

A gorgeous leather loafer with tassels for dress or casual wear featuring a woven pattern upper.

black 000 tan 028