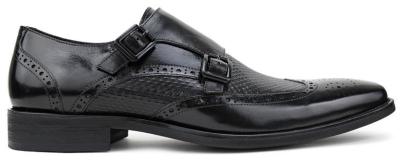

#### ag021

Double closure wing-tip monkstrap with laser-cut perforations add detail to this style of classic brogues.

black 000tan 028

tan

black

Additional waxy shine throughout this cap-toe oxford makes for a great business or dress shoe.