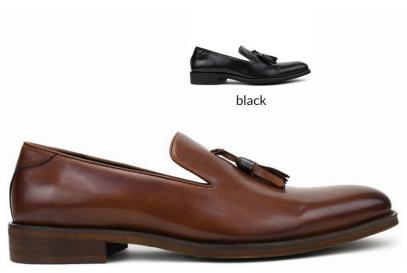

### ag4743 italy

These tassle loafers from Italy feature heel lacing with detailed burnishing and stitching.

black 000tan 028

black

A gorgeous loafer with tassles for dress or casual wear featuring a woven pattern upper.