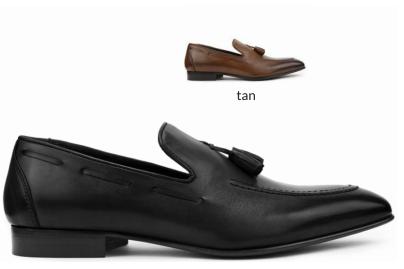

#### ag8451

Made with a classic patent black leather, these loafers with tassles are great for formal wear.

> black 000

black