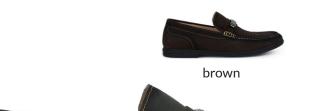

#### $ag6200 \, \textit{portugal}$

The cap-toe and hand crafted stitching lends for subtle sophistication.

> brown 065

brown