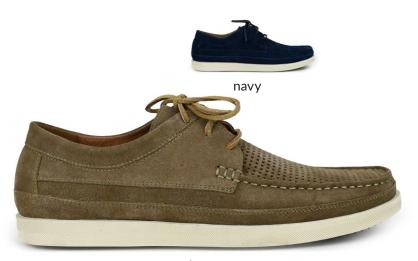

#### ag1163

Made with genuine suede leather, these unique oxfords sport upper perforations and are great for casual wear.

> navy blue 002 > taupe 008

taupe