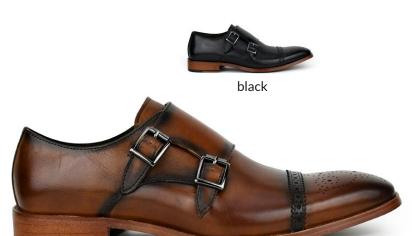

#### ag8711

Double closure cap-toe monkstrap made with rich Britsh calf leather and have decorative perforation.

black 000tan 028

tan