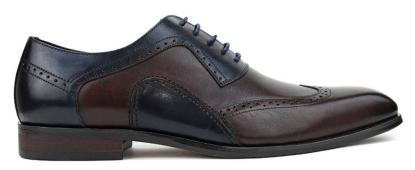

#### ag1643

Two tone brown and navy blue wing-tip oxford with additional perforation throughout the body.

> brown 065

brown

An all leather oxford with a smooth and unique scale print throughout.

black 000 tan 028