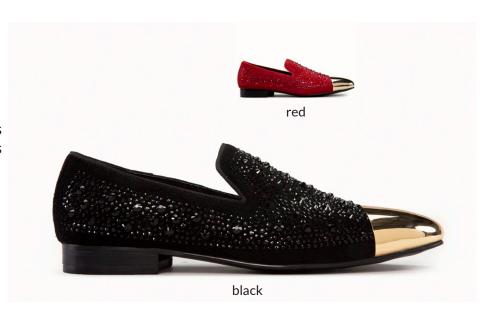

#### ag5002

Classy tuxedo smoking slippers encrusted with genuine crystals and a gold metal cap-toe.

> black 000 > red 005

Rich patent leather accented with classic broguing on this wing-tip oxford.

black 000 burgundy 175