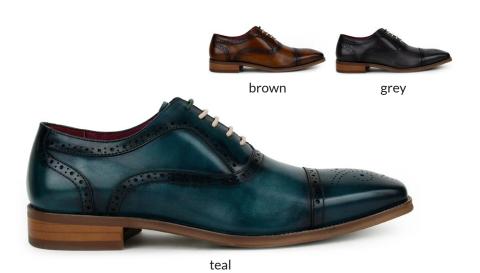

#### ag114

A unique teal colored oxford (also available in brown and grey), with decorative broguing throughout.

> grey 011 > teal 025 > brown 028