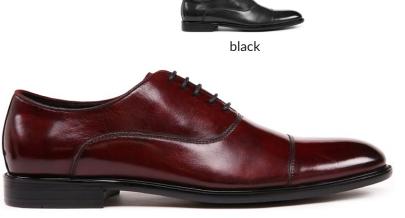

#### ag3887

A classic cap-toe oxford with an additional waxy shine throughout the body of the shoe.

black 000tan 028

black