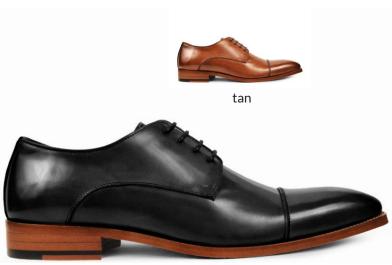

#### $ag6200 \, \textit{portugal}$

The cap-toe and hand crafted stitching lends for subtle sophistication.

> brown 065

brown