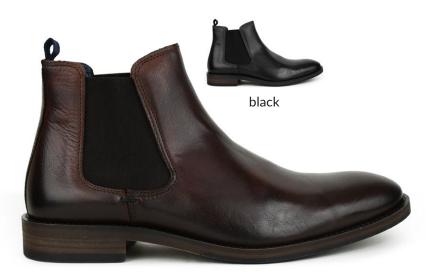

#### $ag6200 \, \textit{portugal}$

The cap-toe and hand crafted stitching lends for subtle sophistication.

> brown 065

brown