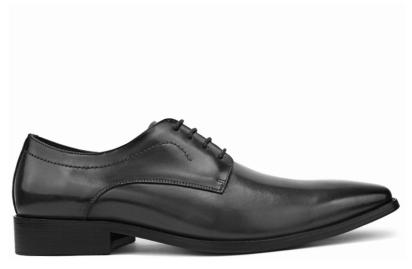

e-of-a-kind colors with a canvas pattern.

black green beige 028



#### ag1643

Two tone brown and navy blue wing-tip oxford with additional perforation throughout the body.

> brown 065



brown



An all leather oxford with a smooth and unique scale print throughout.

black 000 tan 028



## ag1618

Classic cap-toe oxfords made entirely with smooth leather for dress or casual wear.

black 000tan 028



#### ag135

These all leather oxfords feature a laser cut print with a smooth cap-toe combo.

black brown burgundy175



#### ag4732 italy

A classic cap-toe oxford with a distinctive, yet minimal perforation combo throughout the shoe.

> black 000> cognac 215



#### ag8715

Supple leather contruction that is hand-woven gives this oxford a comfortable, light, and soft feel.

> grey 011



grey

#### ag3027

A noteworthy wing-tip oxford, this shoe makes a great pair to a tuxedo or wedding outfit.

cognac 215black 473



cognac



A perfect business shoe, these wing-tip oxfords are crafted with sophisticated stitching.

grey 011brown 065burgundy 175





brown

burgundy



grey

#### ag8711

Double closure cap-toe monkstrap made with rich Britsh calf leather and have decorative perforation.

black 000tan 028



tan

#### ag021

Double closure wing-tip monkstrap with laser-cut perforations add detail to this style of classic brogues.

black 000tan 028



tan



black





Additional waxy shine throughout this cap-toe oxford makes for a great business or dress shoe.

black 000 burgundy 175



burgundy

#### ag3887

A classic cap-toe oxford with an additional waxy shine throug