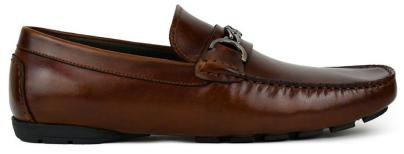

#### ag3027

A noteworthy wing-tip oxford, this shoe makes a great pair to a tuxedo or wedding outfit.

cognac 215black 473

cognac

A perfect business shoe, these wing-tip oxfords are crafted with sophisticated stitching.