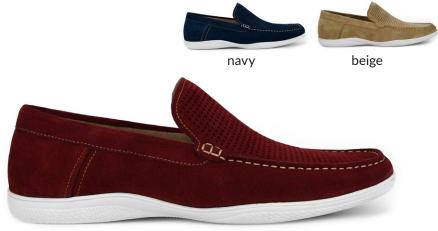

001

Genuine suede and embellished with pyramid-like glitters for an out-of-the-world finish.

> gold 035 > silver 211



silver

#### ag5002

Classy tuxedo smoking slippers encrusted with genuine crystals and a gold metal cap-toe.

> black 000 > red 005





Rich patent leather accented with classic broguing on this wing-tip oxford.

black 000 burgundy 175



burgundy



black

#### ag523

These cap-toe oxfords feature a striking striped leather upper with zig-zag embroidery.

black 000tan 028



cognac

#### ag9392

Rich micro fabric ultra suede is accented with classic gold studs on this comfortable slip-on shoe.

black 000royal blue 052





royal



Featuring a perforated upper design, these slip-ons feel and look great — especially with jeans.

> navy blue 002 > red 005 > beige 008



red

#### ag1163

Made with genuine suede leather, these unique oxfords sport upper perforations and are great for casual wear.

> navy blue 002 > taupe 008



taupe

#### ag6202 portugal

White stitching just above the sole of the shoe add depth and dimension to these desert boots.

> red 005 > royal blue 052 > olive 195



royal



# **Island Footwear** 601 North Congress Ave. Suite 202 Delray Beach, FL 33445, United States www.islandfootwear.com islandfootwearsales@gmail.com fax: 561 819 0301 tel: 561 819 0295



#### **Island Footwear**

601 North Congress Ave. Suite 202 Delray Beach, FL 33445, United States www.islandfootwear.com

tel: 561 819 0295 fax: 561 819 0301