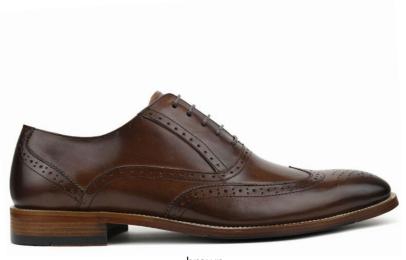

#### $ag6200 \, \textit{portugal}$

The cap-toe and hand crafted stitching lends for subtle sophistication.

> brown 065

brown