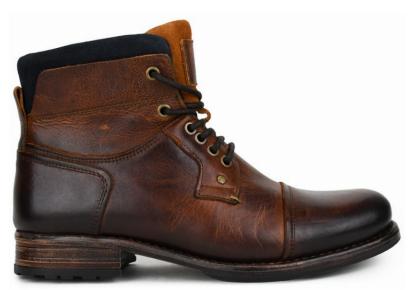

#### ag2632

Classic chelsea boots accented with dark brown burnishing and tonal topstitching detail.

000 > black > tan 028

tan

These boots feature rich buffalo cow leather throughout and is accented with classic broguing.