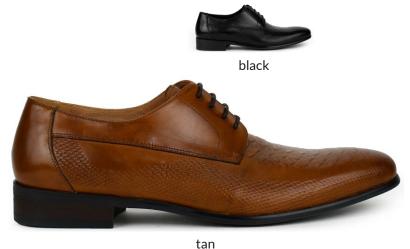

## ag1618

Classic cap-toe oxfords made entirely with smooth leather for dress or casual wear.

black 000tan 028