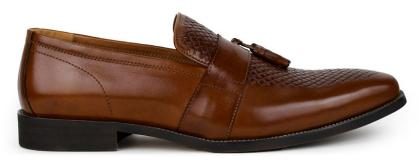

#### ag8562

A classic tassle loafer accented with dark brown burnishing and tonal top stitching detail.

black 000tan 028

tan