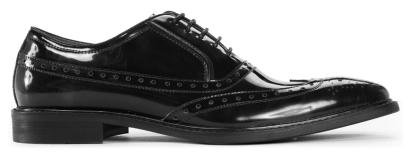

#### ag117

Made with a classic patent black leather, this oxford is great for formal wear.

> black 000