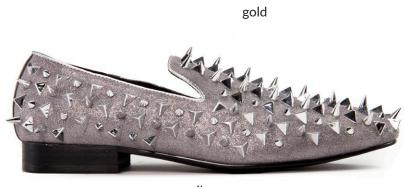

#### ag5001

Genuine suede and embellished with pyramid-like glitters for an out-of-the-world finish.

> gold 035 > silver 211

silver