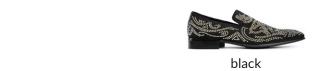

#### ag614

Made with smooth leather throughout and feature a curb chain styled bit.

black 000brown 065

black

brown

Genuine suede in one of four must-have colors is adorned with an array of coordinating studs.

black 000
gold 035
purple 049
royal blue 052