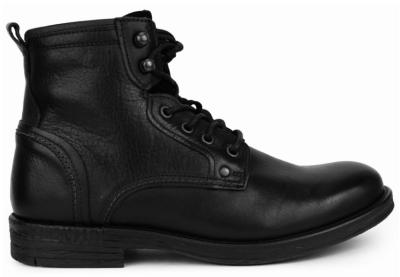

#### ag6201 portugal

These European boots are not only stylish, but are high-end and great for all day wear.

> black 000

black