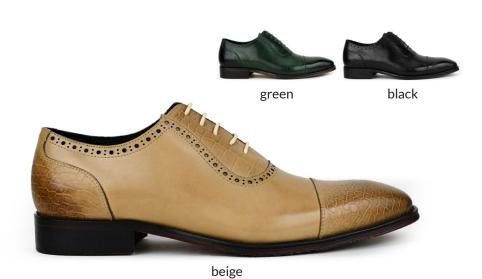

#### ag3077

An all waxed, leather cap-toe oxford displaying one-of-a-kind colors with a canvas pattern.

black green beige 028