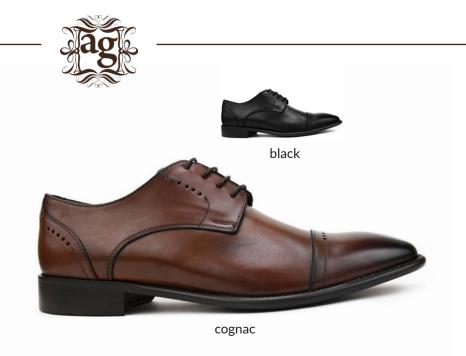

#### ag4732 italy

A classic cap-toe oxford with a distinctive, yet minimal perforation combo throughout the shoe.

> black 000> cognac 215