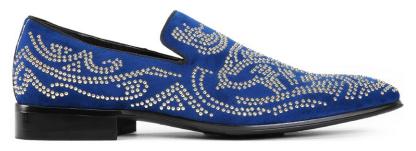

#### ag5001

Genuine suede and embellished with pyramid-like glitters for an out-of-the-world finish.

> gold 035 > silver 211

silver