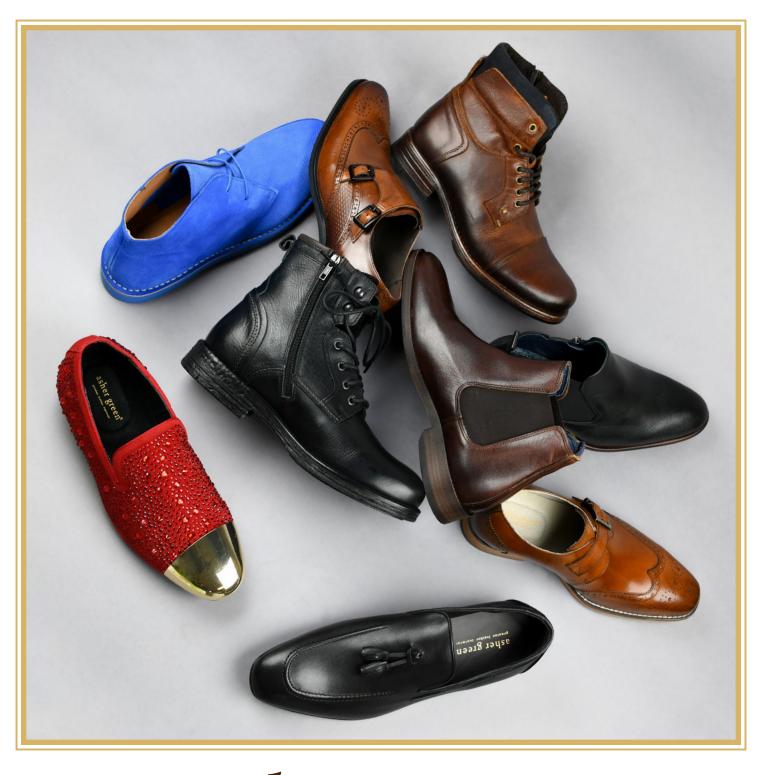

# asher green

genuine leather footwear

winter catalog 2018

A few years ago we studied the market and saw that there was a shortage of great all leather shoes at affordable prices. We saw the PU coated leather shoes and the "corrected leather" shoes but we wanted real full grain leather and real suede leather shoes like the old days. So we developed Asher Green. We went to China, Portugal, and Italy to find the best values we could to pass along to you. We developed contemporary classic patterns. Cap toes and wing tips, but on newer lasts so they looked a bit more modern.

Please take a look at our new Asher Green catalog for our latest offerings. We hope you agree they look great. The great news is they will all be available with open stock allowing you to test without minimums. Want to test the waters with some great leather shoes? We make it easy.

## asher green

genuine leather footwear

genuine leather

boots

oxfords

loafers

slip-ons

exotics