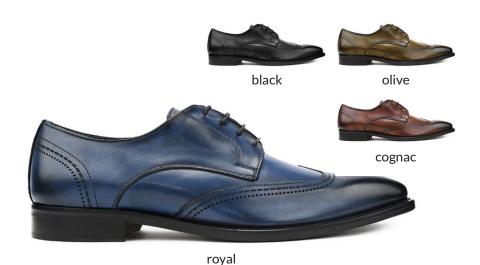

#### $ag4721 \; \textit{italy}$

A hand crafted genuine leather wing-tip oxford from Italy in four uniquely made colors.

black 000
royal blue 052
olive 195
cognac 215

11 asher green