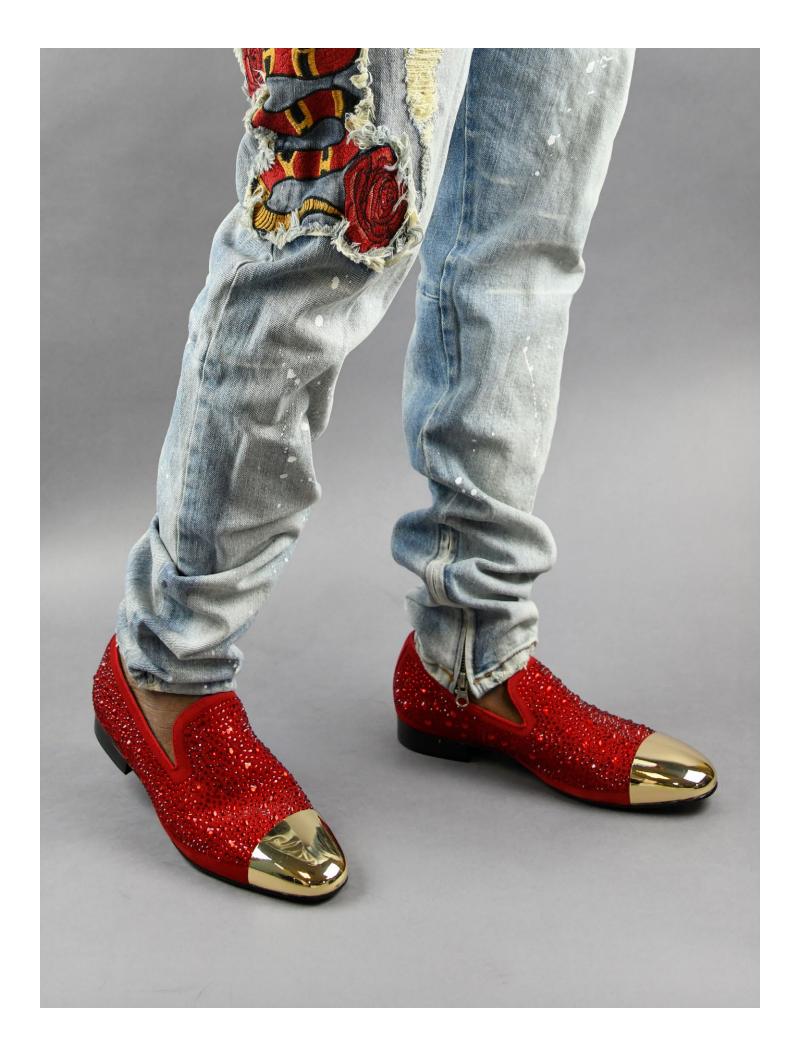

#### ag5002

Classy tuxedo smoking slippers encrusted with genuine crystals and a gold metal cap-toe.

> black 000 > red 005

Rich patent leather accented with classic broguing on this wing-tip oxford.

black 000 burgundy 175