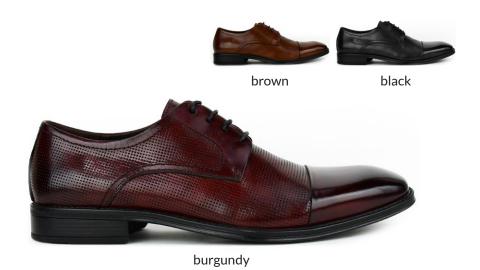

#### ag135

These all leather oxfords feature a laser cut print with a smooth cap-toe combo.

black brown burgundy175