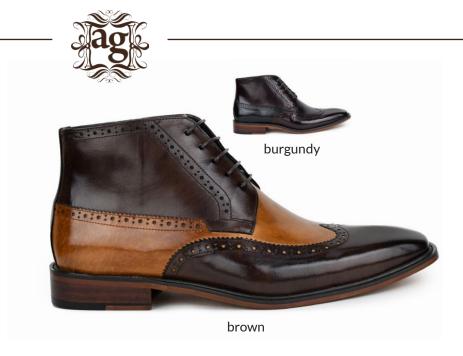

#### $ag6204 \, portugal$

Low top chealsea boots with a perforated wing tip design adds individualistic character to them.

> black 000 065 > brown