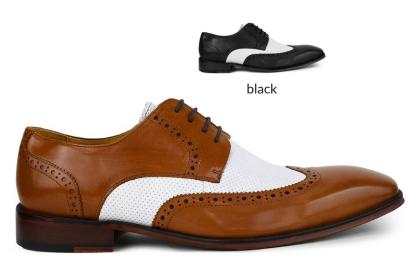

#### ag3027

A noteworthy wing-tip oxford, this shoe makes a great pair to a tuxedo or wedding outfit.

cognac 215black 473

cognac

A perfect business shoe, these wing-tip oxfords are crafted with sophisticated stitching.