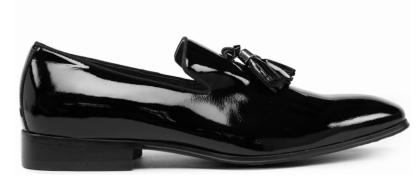

#### ag8451

Made with a classic patent black leather, these loafers with tassles are great for formal wear.

> black 000

black