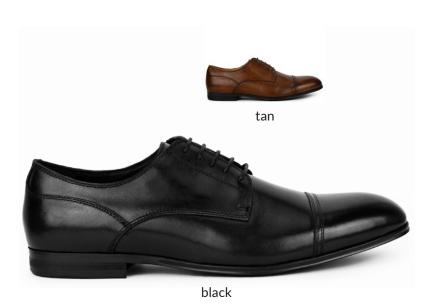

#### $ag6200 \, \textit{portugal}$

The cap-toe and hand crafted stitching lends for subtle sophistication.

> brown 065

brown