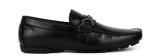

#### ag115

These all leather moccasins with a linked bit can either be worn casually or as a dress shoe.

black 000brown 065

grey

#### ag614

Made with smooth leather throughout and feature a curb chain styled bit.

black 000brown 065

black

brown

Genuine suede in one of four must-have colors is adorned with an array of coordinating studs.