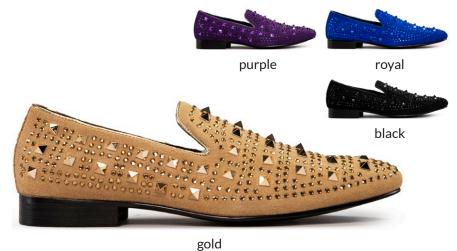

#### ag614

Made with smooth leather throughout and feature a curb chain styled bit.

black 000brown 065

black

brown

Genuine suede in one of four must-have colors is adorned with an array of coordinating studs.

black 000
gold 035
purple 049
royal blue 052