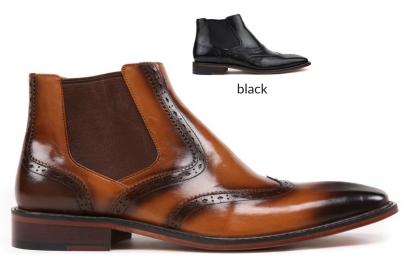

#### ag6203 portugal

A unique reptile pattern makes these even more distinctive and the camel color allows you to wear them with any outfit.

> cognac 215

cognac