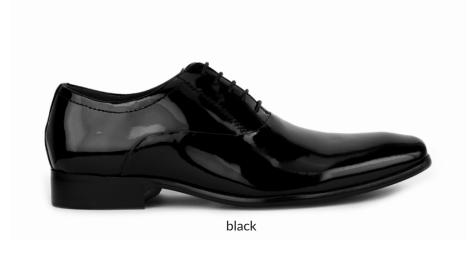

#### ag117

Made with a classic patent black leather, this oxford is great for formal wear.

> black 000