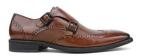

#### ag8711

Double closure cap-toe monkstrap made with rich Britsh calf leather and have decorative perforation.

black 000tan 028

tan