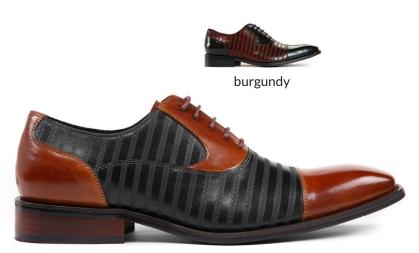

#### ag523

These cap-toe oxfords feature a striking striped leather upper with zig-zag embroidery.

black 000tan 028

cognac