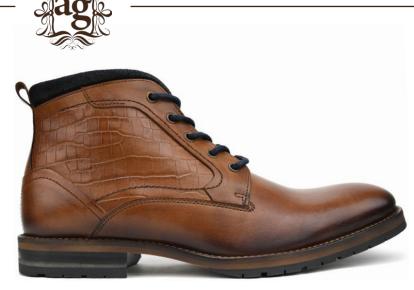

#### ag6203 portugal

A unique reptile pattern makes these even more distinctive and the camel color allows you to wear them with any outfit.

> cognac 215

cognac