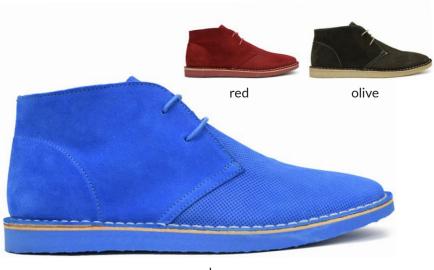

#### ag6202 portugal

White stitching just above the sole of the shoe add depth and dimension to these desert boots.

> red 005 > royal blue 052 > olive 195

royal